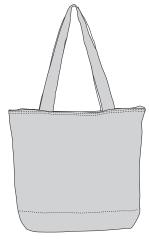

## **APPROVED BAGS** (ONE BAG PER PERSON)

12" X 6" X 12" CLEAR TOTE

6.5" X 4.5"

**SMALL CLUTCH PURSE** 

ONE (1) GALLON CLEAR PLASTIC STORAGE BAG

PROHIBITED BAGS

PURSE

BACKPACK