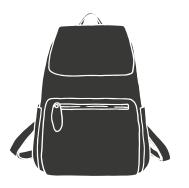

## **APPROVED BAGS** (ONE BAG PER PERSON)

12" X 6" X 12" CLEAR TOTE

6.5" X 4.5"

**SMALL CLUTCH PURSE** 

ONE (1) GALLON CLEAR PLASTIC STORAGE BAG

PROHIBITED BAGS

PURSE

BACKPACK