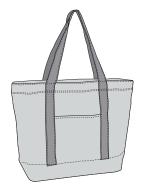

## OKLAHOMA ATHLETICS CLEAR BAG POLICY

## **APPROVED BAGS** (ONE BAG PER PERSON)



12" X 6" X 12" CLEAR TOTE



6.5" X 4.5"

**SMALL CLUTCH PURSE** 

ONE (1) GALLON CLEAR PLASTIC STORAGE BAG

PROHIBITED BAGS



PURSE



BACKPACK



CLEAR BACKPACK



NON-CLEAR MERCHANDISE BAG



## TINTED PLASTIC TOTE



## SOLID OR CLEAR DRAWSTRING BAG



PRINTED PATTERN PLASTIC BAG



DIAPER BAG



All carried items and entrants are subject to search. Prohibited items must be returned to the owner's car or discarded. Any unlawful items are subject to confiscation, and the person in possession of such items is subject to arrest. Items left at gate will be discarded.