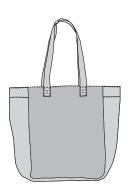

## **APPROVED BAGS** (ONE BAG PER PERSON)

12" X 6" X 12" CLEAR TOTE

6.5" X 4.5"

**SMALL CLUTCH PURSE** 

ONE (1) GALLON CLEAR PLASTIC STORAGE BAG

PROHIBITED BAGS

PURSE

BACKPACK