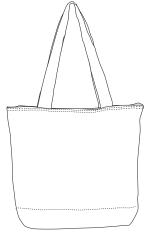

## **APPROVED BAGS** (ONE BAG PER PERSON)

12" X 6" X 12" CLEAR TOTE

6.5" X 4.5"

**SMALL CLUTCH PURSE** 

ONE (1) GALLON CLEAR PLASTIC STORAGE BAG

PROHIBITED BAGS

PURSE

BACKPACK