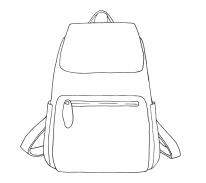

## **APPROVED BAGS** (ONE BAG PER PERSON)

12" X 6" X 12" CLEAR TOTE

6.5" X 4.5"

**SMALL CLUTCH PURSE** 

ONE (1) GALLON CLEAR PLASTIC STORAGE BAG

PROHIBITED BAGS

PURSE

BACKPACK