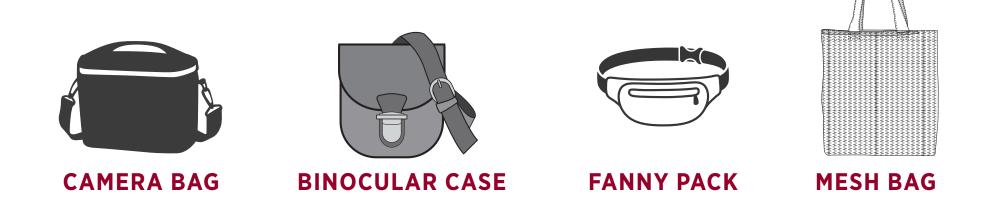

## **APPROVED BAGS** (ONE BAG PER PERSON)

12" X 6" X 12" CLEAR TOTE

6.5" X 4.5"

**SMALL CLUTCH PURSE** 

ONE (1) GALLON CLEAR PLASTIC STORAGE BAG

PROHIBITED BAGS

PURSE

BACKPACK

CLEAR BACKPACK

NON-CLEAR MERCHANDISE BAG

## TINTED PLASTIC TOTE

## SOLID OR CLEAR DRAWSTRING BAG

PRINTED PATTERN PLASTIC BAG

DIAPER BAG

All carried items and entrants are subject to search. Prohibited items must be returned to the owner's car or discarded. Any unlawful items are subject to confiscation, and the person in possession of such items is subject to arrest. Items left at gate will be discarded.